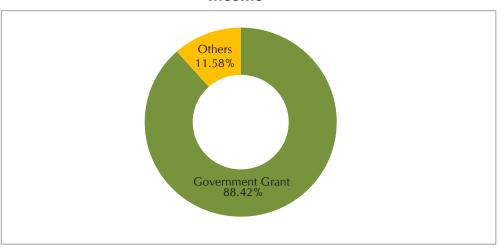

### **INCOME OF HIGHER EDUCATIONAL INSTITUTIONS: 2019 - 2020**

(Universities and HEIs established under the Universities Act.)

(Rs. '000)

| University/Higher Educational Institution                            | Year | Government Grant (1) | Other Income (2) | Total      |
|----------------------------------------------------------------------|------|----------------------|------------------|------------|
|                                                                      | 2018 | 277,469              | 5,904            | 283,373    |
| Institute of Technology University of Moratuwa                       | 2019 | 414,431              | 15,545           | 429,976    |
|                                                                      | 2020 | 427,396              | 25,367           | 452,763    |
|                                                                      | 2018 | 96,707               | 15,282           | 111,989    |
| Institute of Biochemistry, Molecular Biology & Biotechnology         | 2019 | 122,042              | 19,541           | 141,583    |
| Bioteciniology                                                       | 2020 | 128,282              | 21,781           | 150,063    |
|                                                                      | 2018 | 64,331               | 3,090            | 67,421     |
| National Centre for Advanced Studies in Humanities & Social Sciences | 2019 | 70,629               | 2,389            | 73,018     |
| & Social Sciences                                                    | 2020 | 66,275               | 1,018            | 67,293     |
|                                                                      | 2018 | 271,887              | 3,129            | 275,016    |
| Swamy Vipulananda Institute of Aesthetic Studies                     | 2019 | 252,275              | 3,452            | 255,727    |
|                                                                      | 2020 | 277,870              | 3,212            | 281,082    |
|                                                                      | 2018 | 129,550              | 34,345           | 163,895    |
| Institute for Agro Technology & Rural Sciences                       | 2019 | 135,400              | 33,125           | 168,525    |
|                                                                      | 2020 | 111,650              | 39,055           | 150,705    |
|                                                                      | 2018 | 52,099,288           | 7,899,064        | 59,998,352 |
| Grand Total                                                          | 2019 | 57,478,384           | 9,246,940        | 66,725,324 |
|                                                                      | 2020 | 60,054,499           | 7,865,560        | 67,920,059 |

- (1) "Government Grant" refers to Treasury grants received for Recurrent Expenditure, Capital Expenditure, projects implemented under the budget proposals 2020, Mahapola & Bursaries and Mahapola Trust fund too. However, since May, 2019 Mahapola Treasury contribution and Trust Fund contribution have been transferred directly to the student's accounts. Therefore, since 2019 it is not a part of the universities final accounts and Treasury grants received for Mahapola and Bursaries includes under the University Grants Commission.
- (2) "Other Income" refers to Income from interests, fees, sales, miscellaneous receipts and generated income from extension programmes & other activities too.
- (3) Postgraduate Institute of Management functions with its generated funds and no Government grant received.
- (4) Includes only the net income from generated income.