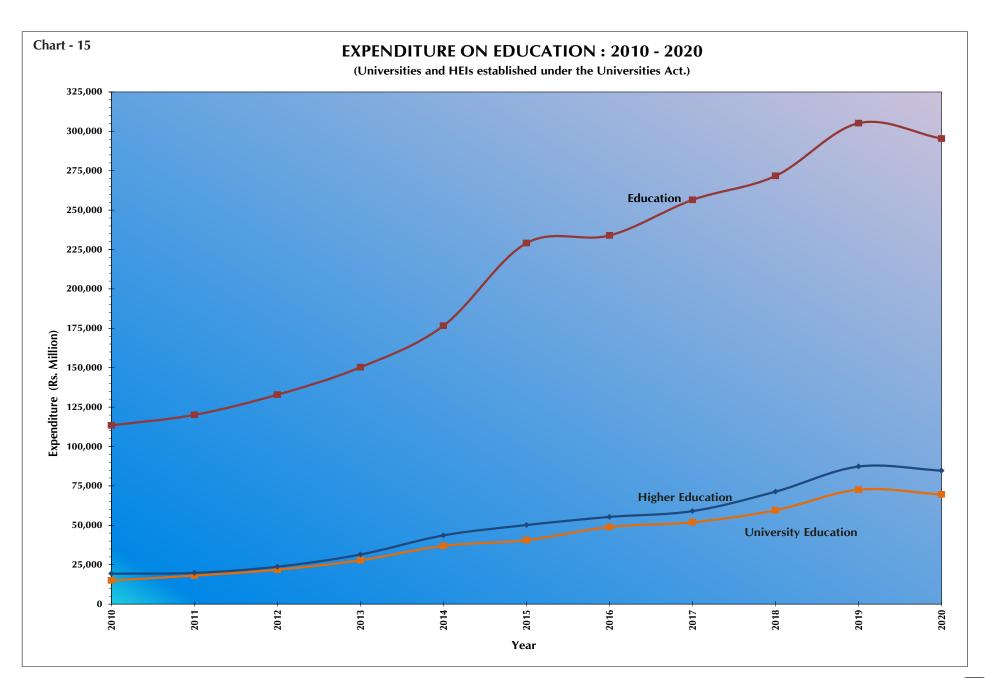

#### **EXPENDITURE ON EDUCATION: 2013 - 2020**

(Rs. Million)

| Nature of the cost                  | Year      | 2013      | 2014       | 2015       | 2016       | 2017       | 2018       | 2019       | 2020 <sup>(1)</sup> |
|-------------------------------------|-----------|-----------|------------|------------|------------|------------|------------|------------|---------------------|
| GDP (2)                             |           | 9,592,125 | 10,361,151 | 10,950,621 | 11,996,083 | 13,328,103 | 14,290,907 | 15,012,953 | 14,972,995          |
| Total Covernment                    | Recurrent | 1,205,180 | 1,322,898  | 1,701,658  | 1,757,782  | 1,927,693  | 2,089,713  | 2,424,582  | 2,548,359           |
| Total Government<br>Expenditure     | Capital   | 454,303   | 459,855    | 588,175    | 577,036    | 638,343    | 612,561    | 619,069    | 795,368             |
| Experialture                        | Total     | 1,659,483 | 1,782,753  | 2,289,833  | 2,334,818  | 2,566,036  | 2,702,274  | 3,043,651  | 3,343,727           |
|                                     | Recurrent | 131,748   | 141,875    | 189,894    | 193,727    | 201,286    | 216,094    | 256,769    | 250,493             |
|                                     | Recuirent | (80,598)  | (88,927)   | (117,076)  | (112,833)  | (113,418)  | (123,558)  | (141,746)  | (150,704)           |
| Total Expenditure on                | Capital   | 18,526    | 34,774     | 39,153     | 40,183     | 55,221     | 55,617     | 48,409     | 43,967              |
| Education <sup>(3)</sup>            | Сарнаі    | (2,013)   | (3,324)    | (5,518)    | (5,235)    | (7,322)    | (4,435)    | (2,728)    | (2,402)             |
|                                     | Total     | 150,274   | 176,649    | 229,047    | 233,910    | 256,507    | 271,711    | 305,178    | 294,460             |
|                                     |           | (82,611)  | (92,251)   | (122,594)  | (118,068)  | (120,740)  | (127,993)  | (144,474)  | (153,106)           |
| <b>Total Expenditure on</b>         | Recurrent | 22,494    | 26,826     | 32,071     | 35,498     | 38,729     | 45,823     | 59,009     | 57,960              |
| <b>Higher Education</b> (4)         | Capital   | 8,969     | 16,770     | 18,099     | 19,833     | 20,276     | 25,538     | 28,281     | 25,826              |
|                                     | Total     | 31,463    | 43,596     | 50,170     | 55,331     | 59,005     | 71,361     | 87,290     | 83,786              |
|                                     | Recurrent | 21,655    | 25,737     | 30,848     | 34,196     | 37,357     | 44,316     | 57,231     | 55,911              |
| Expenditure on                      | Capital   | 6,183     | 11,200     | 9,735      | 14,719     | 14,578     | 15,201     | 15,377     | 12,756              |
| University Education <sup>(5)</sup> | Total     | 27,838    | 36,937     | 40,583     | 48,915     | 51,935     | 59,517     | 72,608     | 68,667              |

#### Notes:

- (1) Provisional.
- (2) GDP at Current Market Prices. Data is based on the base year 2010 GDP estimates of the Department of Census and Statistics.
- (3) "Total Expenditure on Education" refers to actual expenditure of Ministry of Education, General Education under Provincial, Councils, Ministry of Higher Education and University Education. Figures given within parenthesis indicate expenditure on general education under Provincial Councils.
- (4) "Total Expenditure on Higher Education" refers to actual expenditure of Ministry of Higher Education and University Education.
- (5) "Expenditure on University Education" refers to actual expenditure of University Education under purview of the University Grants Commission which

#### Sources:

- (1) Central Bank of Sri Lanka.
- (2) Ministry of Higher Education.
- (3) Ministry of Education.
- (4) Ministry of Local Government and Provincial Councils.